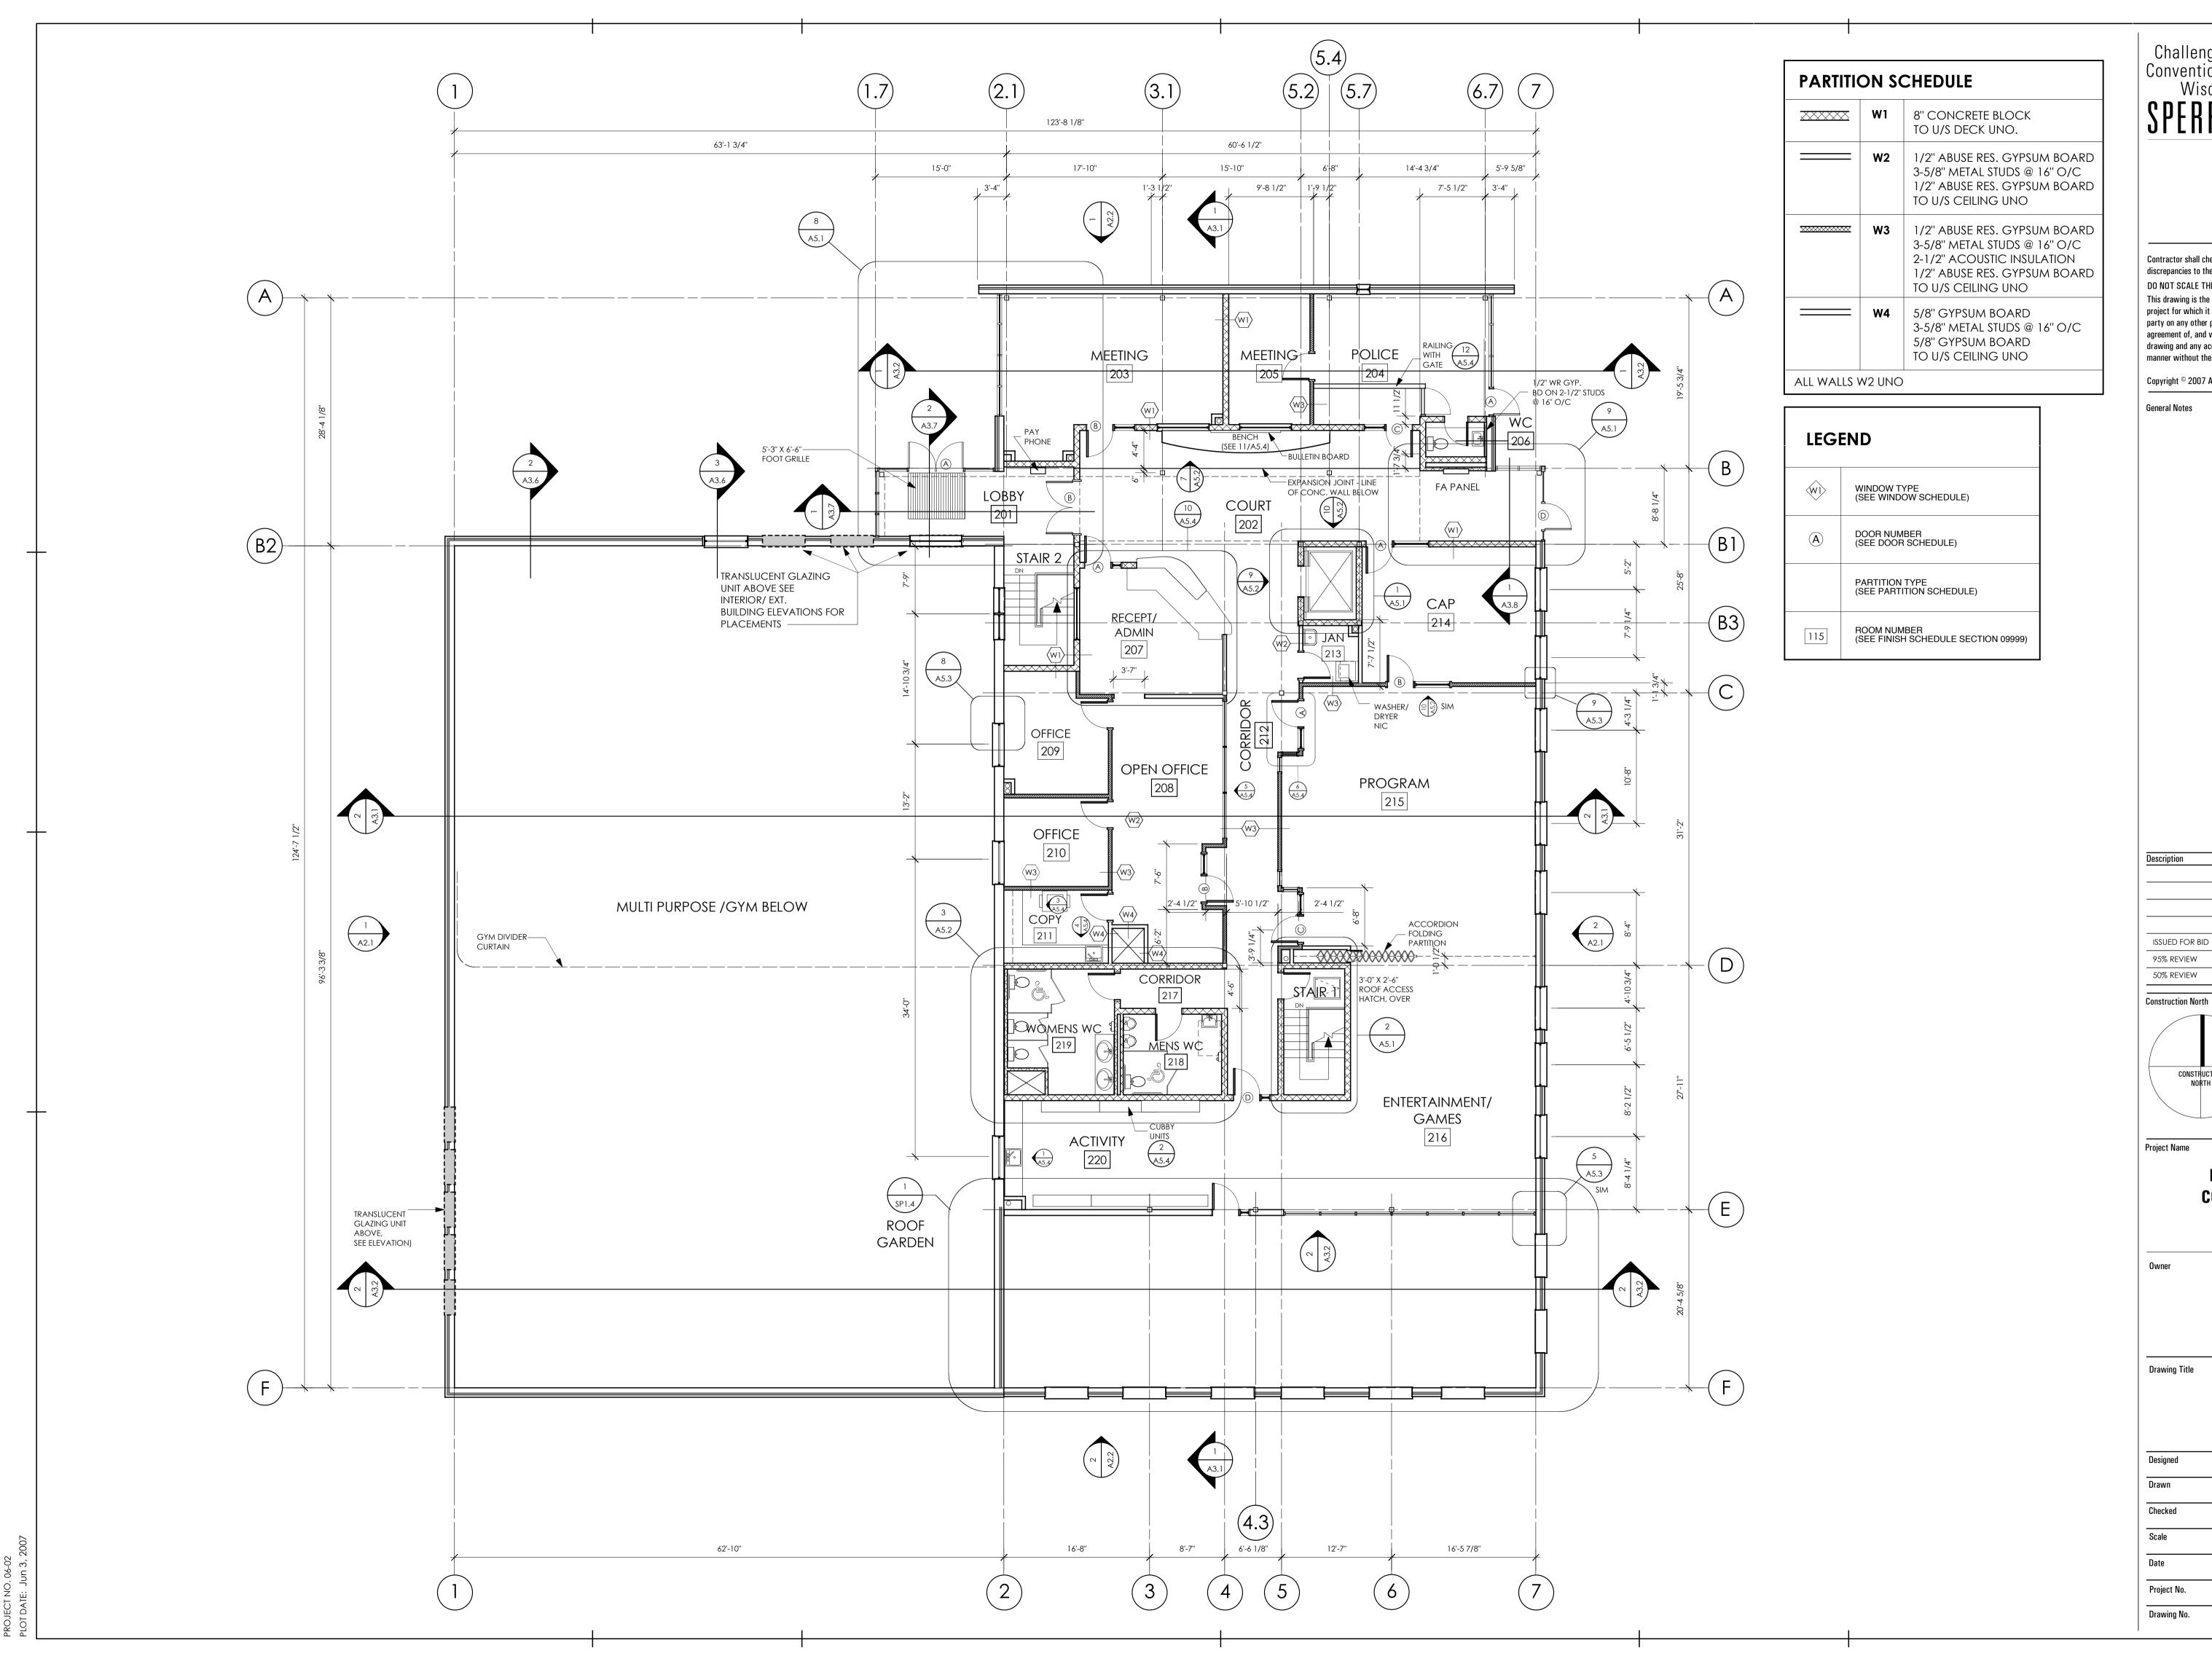

Challenging Conventional

## Wisdom

SPERRY @ PARTNERS ARCHITECTS

> 102 Portland Street Dartmouth, Nova Scotia Canada B2Y 1H8 Phone: 902 469 9000 Fax: 902 469 4399

Contractor shall check and verify all dimensions on the job, and report any discrepancies to the Architect before proceeding with the work. DO NOT SCALE THIS DRAWING.

This drawing is the property of Sperry & Partners Limited whether the project for which it is intended is executed or not. It is not to be used by any party on any other project or extensions to this project except by the agreement of, and with compensation to, Sperry & Partners Limited. This drawing and any accompanying specifications shall not be reproduced in any manner without the express written consent of Sperry & Partners Limited.

Copyright © 2007 All Rights Reserved

**General Notes** 

| scription     | No. | Date            |
|---------------|-----|-----------------|
|               |     |                 |
|               |     |                 |
|               |     |                 |
|               |     |                 |
| SSUED FOR BID | 3   | JUNE 4, 2007    |
| 95% REVIEW    | 2   | AUGUST 8 , 2006 |
| 50% REVIEW    | 1   | JUNE 26, 2006   |

Project Name

## **EAST DARTMOUTH COMMUNITY CENTRE**

CALEDONIA ROAD, DARTMOUTH, NS.

HALIFAX REGIONAL MUNICIPALITY

**Drawing Title** 

**MAIN FLOOR** PLAN

| Designed    | MLB          |
|-------------|--------------|
| Drawn       | JM, JDD, MB  |
| Checked     | МВ           |
| Scale       | 1/8" = 1'-0" |
| Date        | JUNE 2007    |
| Project No. | 06-02        |
| Drawing No. | A1.2         |