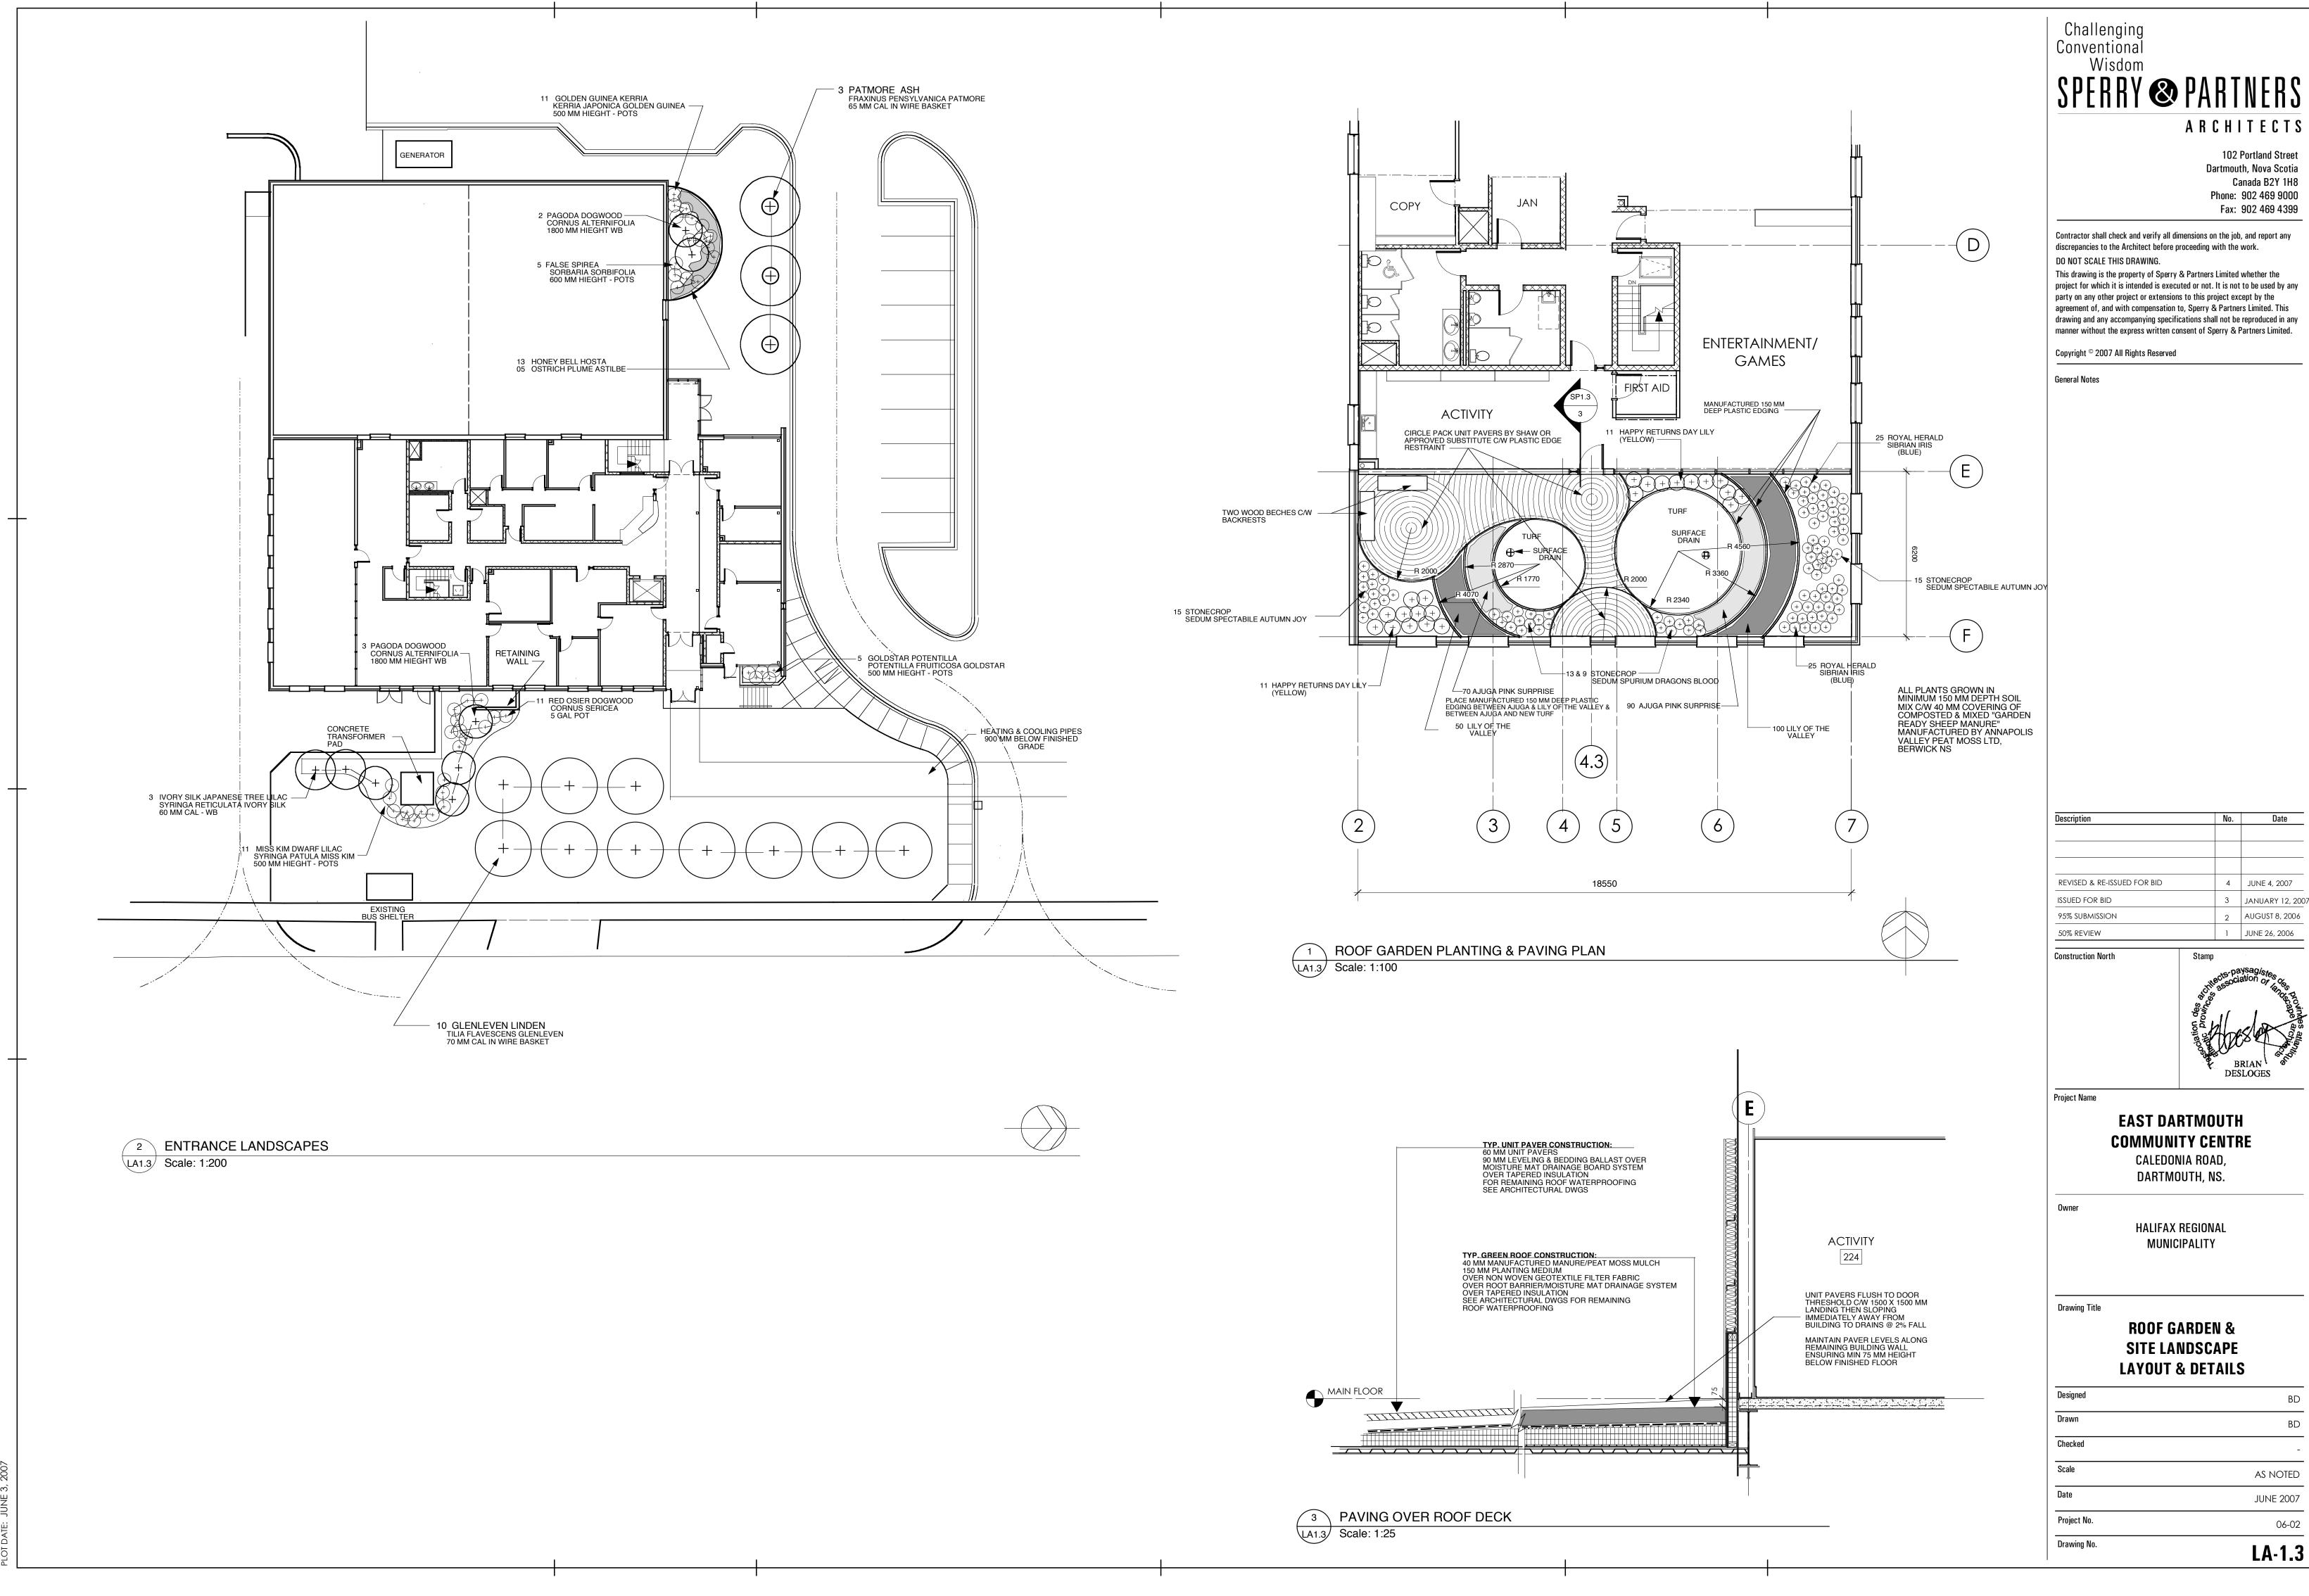

| Description                 | No. | Date            |
|-----------------------------|-----|-----------------|
|                             |     |                 |
|                             |     |                 |
|                             |     |                 |
| REVISED & RE-ISSUED FOR BID | 4   | JUNE 4, 2007    |
| ISSUED FOR BID              | 3   | JANUARY 12, 200 |
| 95% SUBMISSION              | 2   | AUGUST 8, 2006  |
| FOO DEVIEW                  | 1   | IIINE 24, 2004  |

## **COMMUNITY CENTRE**

## **ROOF GARDEN &** SITE LANDSCAPE **LAYOUT & DETAILS**

| Drawing No. | LA-1.3    |
|-------------|-----------|
| Project No. | 06-02     |
| Date        | JUNE 2007 |
| Scale       | AS NOTED  |
| Checked     | -         |
| Drawn       | BD        |
| Designed    | BD        |
|             |           |